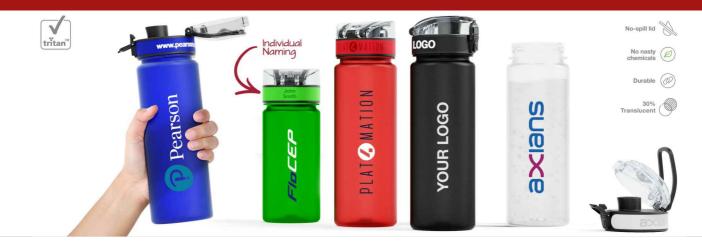

## Aqualok

The Aqualok Water Bottle features a secure-lock lid to prevent any unwanted spillages. We can add your logo onto two sides of the Aqualok and around the dedicated branding area on the lid. Featuring a handy carry loop, the Aqualok is made from the durable translucent Tritan<sup>™</sup> plastic and is designed to go where you go. A fantastic custom Water Bottle that'll be used daily.