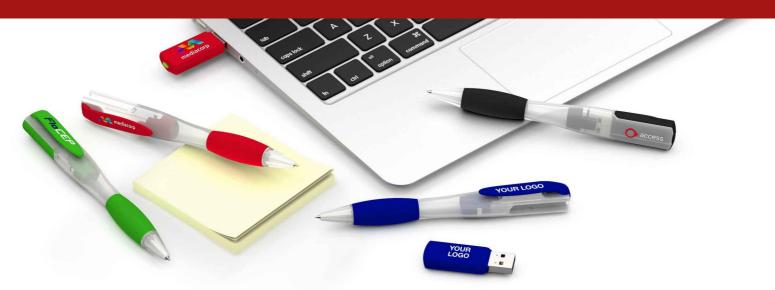

## Ink

The Ink USB Pen is the perfect convergence between the USB drive and the traditional ballpoint pen. This special Flashbay design, has an innovative magnetic mechanism which ensures the USB can easily be removed when required while being perfectly held in place when not in use. With the Ink USB you get 2 of the most popular promotional items in 1 model.