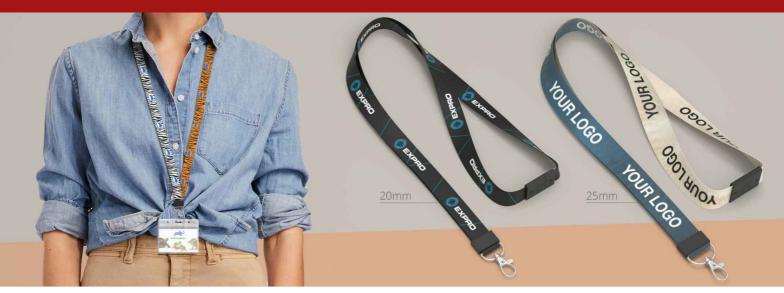

## Conference

The Conference is made from recycled polyethylene material, with the environment in mind. Both sides of the lanyard can be Photo Printed with your design and logo as you wish - all in precise detail. Just like our other lanyard models, the Conference also features a metal clip and a safety buckle that can quickly detach if the lanyard is caught or pulled.

## Conference

| Colours               |                                                                                                                                                  |                                                                                                                                             |
|-----------------------|--------------------------------------------------------------------------------------------------------------------------------------------------|---------------------------------------------------------------------------------------------------------------------------------------------|
| Lead Time             | 10 working days                                                                                                                                  |                                                                                                                                             |
| Branding              | PHOTO<br>PRINTING                                                                                                                                |                                                                                                                                             |
|                       | Photo Printing                                                                                                                                   |                                                                                                                                             |
| Branding Area         | Conference 20<br>Area Front: 1000mm X 20mm<br>Area Back: 1000mm X 20mm<br>Conference 25<br>Area Front: 1000mm X 25mm<br>Area Back: 1000mm X 25mm |                                                                                                                                             |
| Dimensions and Weight | Conference 20<br>Length: 520mm (20.47 inches)<br>Width: 24mm (0.94 inches)<br>Height: 6.5mm (0.26 inches)<br>Weight: 17 grams (0.6 ounces)       | Conference 25<br>Length: 520mm (20.47 inches)<br>Width: 30mm (1.18 inches)<br>Height: 6.5mm (0.26 inches)<br>Weight: 22 grams (0.78 ounces) |