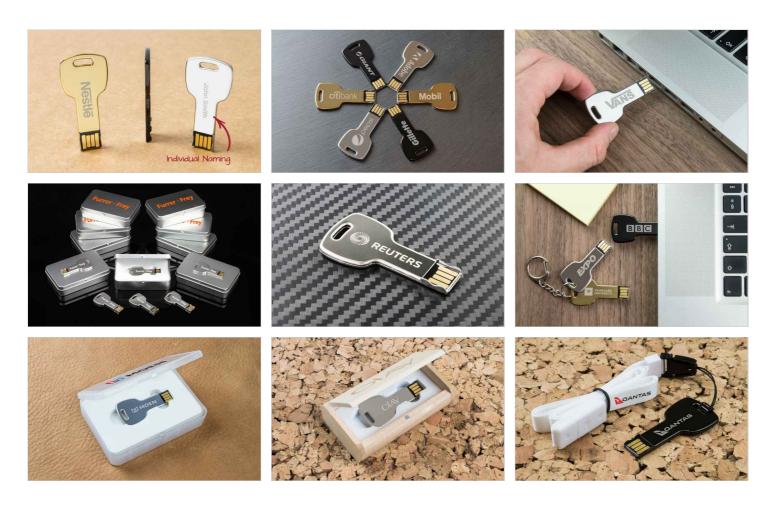

## Key

One of our most innovative products, the Key USB Drive is perfect to unlock the potential of your next promotional campaign. Made from highly polished stainless steel, this key-shaped USB can be Laser Engraved with your logo in fine detail.

## Key

| Colours               |                                                                                                                  |
|-----------------------|------------------------------------------------------------------------------------------------------------------|
| Lead Time             | 5 working days                                                                                                   |
| Branding              | LASER ENGRAVING INDIVIDUAL NAMING                                                                                |
| Branding Area         | Area Back: 35mm X 25mm  Area Back: 35mm X 25mm                                                                   |
| Dimensions and Weight | Length: 55mm (2.17 inches) Width: 27mm (1.06 inches) Height: 2.9mm (0.11 inches) Weight: 8.9 grams (0.31 ounces) |