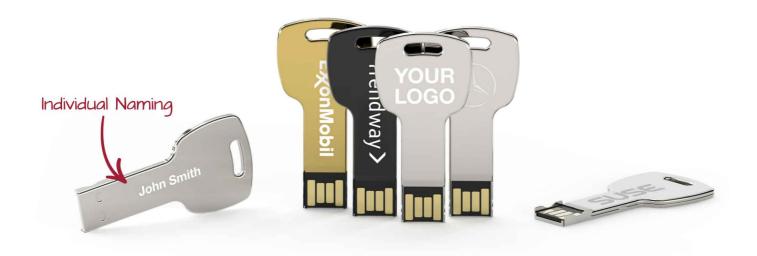

## Key

One of our most innovative products, the Key USB Drive is perfect to unlock the potential of your next promotional campaign. Made from highly polished stainless steel, this key-shaped USB can be Laser Engraved with your logo in fine detail.

## Key

| Colours               |                                                                                                                  |
|-----------------------|------------------------------------------------------------------------------------------------------------------|
| Lead Time             | 5 working days                                                                                                   |
| Branding              | LASER ENGRAVING INDIVIDUAL NAMING                                                                                |
| Branding Area         | Area Back: 35mm X 25mm  Area Back: 35mm X 25mm                                                                   |
| Dimensions and Weight | Length: 55mm (2.17 inches) Width: 27mm (1.06 inches) Height: 2.9mm (0.11 inches) Weight: 8.9 grams (0.31 ounces) |